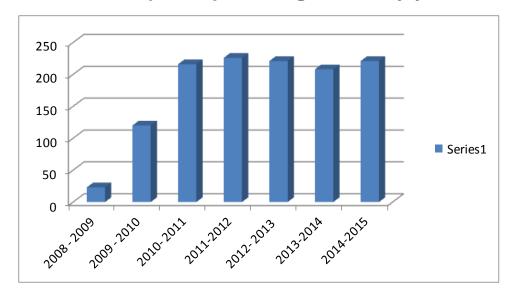

#### Number of participants registered by year

#### 50% of the total are still ACTIVE participants

| NUMBER OF PARTICIPANTS |      |
|------------------------|------|
| 2008- 2009             | 23   |
| 2009-2010              | 120  |
| 2010-2011              | 216  |
| 2011-2012              | 226  |
| 2012-2013              | 221  |
| 2013-2014              | 208  |
| 2014-2015              | 221  |
| TOTAL                  | 1014 |